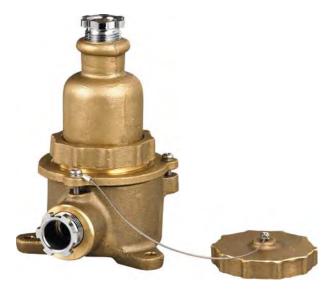

## SPR-06 / SPG-06

리셉터클 / 플러그 Receptacle & Plug



#### ■ 특징 (Features)

• 황동 캐스팅 하우징 제품으로 기계적 수명이 길며 내식성이 우수

**IP56** 

- 핀 또는 접착제를 사용하지 않은 네오프렌 가스켓 방수구조로 높은 밀폐성을 지녀 안전성 이 우수
- •낮은 수분흡수력, 기계적 충격, 전기적 내구력, 전기아크 적응력의 시험을 거친 에폭시
- 수지 절연체와 핀을 일체형으로 성형 처리하여 내구력 및 절연성이 우수
- 리셉터클이 매입형, 플러그가 돌출형으로 제작되어 사용시 감전에 대한 안전성 뛰어남 • 방수 방진형으로 제작
- Boat Davit, P/V Crane, Winch와 같은 선박갑판기계와 중부하 산업기계, 옥외 플랜트 설비의 조작전원에 적합
- 보호구조 : IP56

Brass Casting housing provides long mechanical life protection form corrosion.
Sealed Neoprene gasket to provied high Sealing property without use any adhesive or pin.

• Epoxy resin insulators are the result of intensive testing, Selection has been made based on high-est di-electric strangth, maximum mechanical and impact resistance, lowest moisture absorption and highest arc tracking resistance.

Protected type-type Receptac