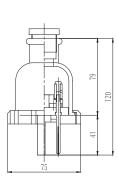

이 매입형, 플러그가 돌출형으로 제작되어 사용시 감전에 대한 안전성 뛰어남 • 방수 방진형으로 제작
- Boat Davit, P/V Crane, Winch와 같은 선박갑판기계와 중부하 산업기계, 옥외 플랜트 설비의 조작전원에 적합
- 보호구조 : IP56

Brass Casting housing provides long mechanical life protection form corrosion.
Sealed Neoprene gasket to provied high Sealing property without use any adhesive or pin.

• Epoxy resin insulators are the result of intensive testing, Selection has been made based on high-est di-electric strangth, maximum mechanical and impact resistance, lowest moisture absorption and highest arc tracking resistance.

Protected type-type Receptacle, protrusion-type Plug .

·Water and dust protection.

• Suitable fore deck machinery(Boat Davit, P/V Cran -e, Winch), Industrial heavy duty & out door plant applications.

Protection Class : IP56

#### SPR-06 / SPG-06







SPG-06



SPR-06

### ■ 사양(Specifications)

| 재질 (MATERIAL)                | 리셉터클 (RECETACLE)          | CAST BRASS  |
|------------------------------|---------------------------|-------------|
|                              | 플러그 (PLUG)                | CAST BRASS  |
|                              | 핀 하우징 (PIN HOUSING)       | EPOXY RESIN |
| 정격 (ELECTRICAL RATING)       | AC250V, 10A               |             |
| 내전압 (DEELECTRIC STRENGTH)    | 2000V AC, 60Hz for 1 min  |             |
| 절연저항 (INSULATION RESISTANCE) | 300M₂ min, at500V DC      |             |
| 내충격 (SHOCK RESISTANCE)       | 3APPROX., 300% (30G)      |             |
| 케이블 인입구 (CABLE ENTRY)        | CABLE GLAND(JIS), PF 3/4" |             |
| 보호구조 (PROTECTION GRADE)      | IP56                      |             |



#