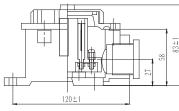

리셉터클이 매입형, 플러그가 돌출형으로 제작되어 사용시 감전에 대한 안전성 뛰어남 • 방수 방진형으로 제작
- Boat Davit, P/V Crane, Winch와 같은 선박갑판기계와 중부하 산업기계, 옥외 플랜트 설비의 조작전원에 적합
- 보호구조 : IP56

Brass Casting housing provides long mechanical life protection form corrosion.
Sealed Neoprene gasket to provied high Sealing property without use any adhesive or pin.

• Epoxy resin insulators are the result of intensive testing, Selection has been made based on high-est di-electric strangth, maximum mechanical and impact resistance, lowest moisture absorption and highest arc tracking resistance.

Protected type-type Receptacle, protrusion-type Plug .

·Water and dust protection.

• Suitable fore deck machinery(Boat Davit, P/V Cran -e, Winch), Industrial heavy duty & out door plant applications.

Protection Class : IP56

#### SPR-06 / SPG-06







SPG-06



SPR-06

### ■ 사양(Specifications)

| 재질 (MATERIAL)                | 리셉터클 (RECETACLE)          | CAST BRASS  |
|------------------------------|---------------------------|-------------|
|                              | 플러그 (PLUG)                | CAST BRASS  |
|                              | 핀 하우징 (PIN HOUSING)       | EPOXY RESIN |
| 정격 (ELECTRICAL RATING)       | AC250V, 10A               |             |
| 내전압 (DEELECTRIC STRENGTH)    | 2000V AC, 60Hz for 1 min  |             |
| 절연저항 (INSULATION RESISTANCE) | 300M₂ min, at500V DC      |             |
| 내충격 (SHOCK RESISTANCE)       | 3APPROX., 300% (30G)      |             |
| 케이블 인입구 (CABLE ENTRY)        | CABLE GLAND(JIS), PF 3/4" |             |
| 보호구조 (PROTECTION GRADE)      | IP56                      |             |