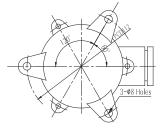

터클이 매입형, 플러그가 돌출형으로 제작되어 사용시 감전에 대한 안전성 뛰어남 • 방수 방진형으로 제작
- Boat Davit, P/V Crane, Winch와 같은 선박갑판기계와 중부하 산업기계, 옥외 플랜트 설비의 조작전원에 적합
- 보호구조 : IP56

Brass Casting housing provides long mechanical life protection form corrosion.
Sealed Neoprene gasket to provied high Sealing property without use any adhesive or pin.

• Epoxy resin insulators are the result of intensive testing, Selection has been made based on high-est di-electric strangth, maximum mechanical and impact resistance, lowest moisture absorption and highest arc tracking resistance.

Protected type-type Receptacle, protrusion-type Plug .

·Water and dust protection.

• Suitable fore deck machinery(Boat Davit, P/V Cran -e, Winch), Industrial heavy duty & out door plant applications.

Protection Class : IP56

#### SPR-06 / SPG-06







SPG-06



SPR-06

### ■ 사양(Specifications)

| 재질 (MATERIAL)                | 리셉터클 (RECETACLE)          | CAST BRASS  |
|------------------------------|---------------------------|-------------|
|                              | 플러그 (PLUG)                | CAST BRASS  |
|                              | 핀 하우징 (PIN HOUSING)       | EPOXY RESIN |
| 정격 (ELECTRICAL RATING)       | AC250V, 10A               |             |
| 내전압 (DEELECTRIC STRENGTH)    | 2000V AC, 60Hz for 1 min  |             |
| 절연저항 (INSULATION RESISTANCE) | 300M₂ min, at500V DC      |             |
| 내충격 (SHOCK RESISTANCE)       | 3APPROX., 300% (30G)      |             |
| 케이블 인입구 (CABLE ENTRY)        | CABLE GLAND(JIS), PF 3/4" |             |
| 보호구조 (PROTECTION GRADE)      | IP56                      |             |