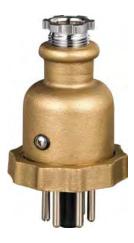

가 돌출형으로 제작되어 사용시 감전에 대한 안전성 뛰어남 • 방수 방진형으로 제작
- Boat Davit, P/V Crane, Winch와 같은 선박갑판기계와 중부하 산업기계, 옥외 플랜트 설비의 조작전원에 적합
- 보호구조 : IP56

Brass Casting housing provides long mechanical life protection form corrosion.
Sealed Neoprene gasket to provied high Sealing property without use any adhesive or pin.

• Epoxy resin insulators are the result of intensive testing, Selection has been made based on high-est di-electric strangth, maximum mechanical and impact resistance, lowest moisture absorption and highest arc tracking resistance.

Protected type-type Receptacle, protrusion-type Plug .

·Water and dust protection.

• Suitable fore deck machinery(Boat Davit, P/V Cran -e, Winch), Industrial heavy duty & out door plant applications.

Protection Class : IP56

#### SPR-06 / SPG-06







SPG-06



SPR-06

### ■ 사양(Specifications)

| 재질 (MATERIAL)                | 리셉터클 (RECETACLE)          | CAST BRASS  |
|------------------------------|---------------------------|-------------|
|                              | 플러그 (PLUG)                | CAST BRASS  |
|                              | 핀 하우징 (PIN HOUSING)       | EPOXY RESIN |
| 정격 (ELECTRICAL RATING)       | AC250V, 10A               |             |
| 내전압 (DEELECTRIC STRENGTH)    | 2000V AC, 60Hz for 1 min  |             |
| 절연저항 (INSULATION RESISTANCE) | 300M₂ min, at500V DC      |             |
| 내충격 (SHOCK RESISTANCE)       | 3APPROX., 300% (30G)      |             |
| 케이블 인입구 (CABLE ENTRY)        | CABLE GLAND(JIS), PF 3/4" |             |
| 보호구조 (PROTECTION GRADE)      | IP56                      |             |



# 3F K-007