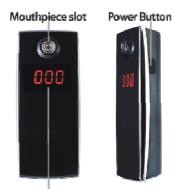

## Contents

1x Breathalyzer

- 2x AA size Alkaline Batteries
- 5x Mouthpieces

1x Manual

Ventilation Hole

Mouthpiece

Digital Segment display

Battery cover