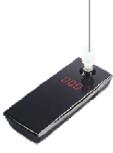

ALCOSCAN AL5500 is a convenient, easy-to-use breathalyzer. It combines the quality of a professional grade device with the convenience of portability and simplicity. ALCOSCAN AL5500 features single-button operation, a bright 2-digit LCD display and re-useable mouthpieces.

## Contents

1x Breathalyzer

- 2x AA size Alkaline Batteries
- 5x Mouthpieces

1x Manual

Ventilation Hole

Mouthpiece

Digital Segment display

Battery cover