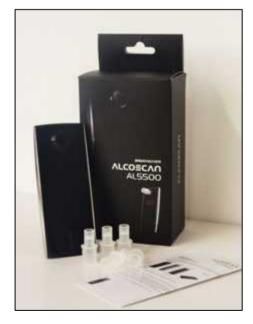

## Contents

1x Breathalyzer

- 2x AA size Alkaline Batteries
- 5x Mouthpieces

1x Manual

Ventilation Hole

Mouthpiece

Digital Segment display

Battery cover